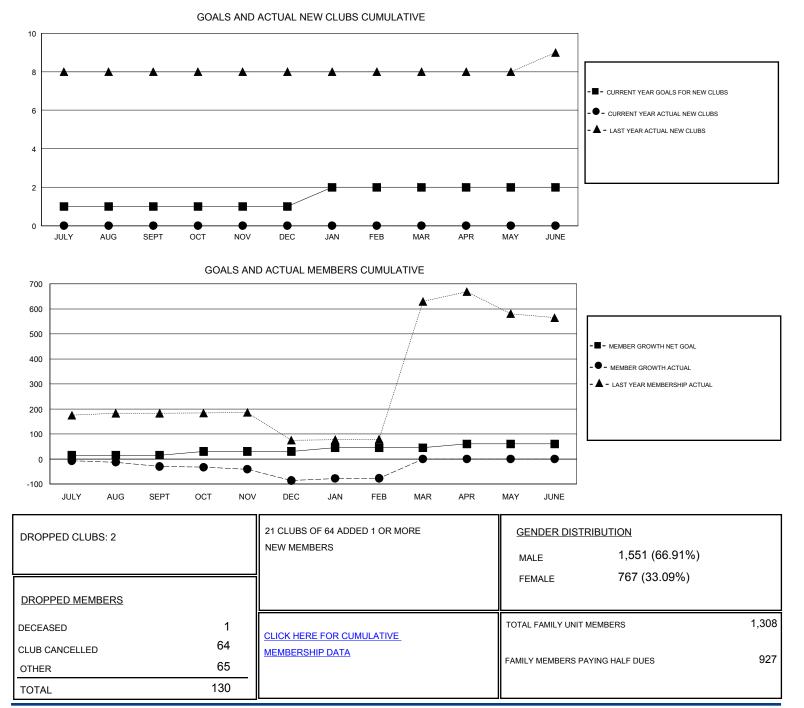

## District 324A8

Results as of: 2/29/2020

| GMT:                         |               |           |               |                              |                           |                         | GMT CA                                             |
|------------------------------|---------------|-----------|---------------|------------------------------|---------------------------|-------------------------|----------------------------------------------------|
| Clubs                        |               |           |               | Members                      |                           |                         |                                                    |
| RESULTS FOR 2019-2020        |               |           |               | RESULTS FOR 2019-2020        |                           |                         |                                                    |
| QUARTER                      | NEW CLUB GOAL | NEW CLUBS | DROPPED CLUBS | QUARTER                      | MEMBER GROWTH NET<br>GOAL | MEMBER GROWTH<br>ACTUAL | DROPPED<br>MEMBERS ACTUAL<br>(including transfers) |
| JULY/AUG/SEPT<br>OCT/NOV/DEC | 1<br>0        | 0         | 1             | JULY/AUG/SEPT<br>OCT/NOV/DEC | 15<br>15                  | 32<br>16                | 57<br>71                                           |
| JAN/FEB/MAR<br>APR/MAY/JUNE  | 1<br>0        | 0<br>0    | 0             | JAN/FEB/MAR<br>APR/MAY/JUNE  | 15<br>15                  | 27<br>0                 | 2<br>0                                             |